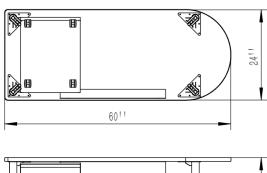

| Model        | Shape     | W" | D'' |
|--------------|-----------|----|-----|
| ATD029-3048  | Rectangle | 48 | 30  |
| ATD029-3060  | Rectangle | 60 | 30  |
| ATD029-3072  | Rectangle | 72 | 30  |
| ATD029-3048D | D         | 48 | 30  |
| ATD029-3060D | D         | 60 | 30  |
| ATD029-3072D | D         | 72 | 30  |