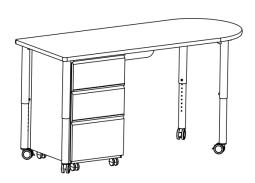

## Features

- The Method Series Teachers desk allows for Instructors to discuss curriculum with the students in a collaborative environment. The desk is available in various dimensions with a single or a double pedestal based upon the end users need. Top construction features a 1-1/8" high density 47 LB solid core with high pressure laminate. Edges are safety protected by bull nose vinyl T-mold, locked securely in place utilizing concealed staples. Overall thickness of top is 1 1/4
- Adjustable from 28" 34" in 1" increments. Upper portion of leg available is 16 GA offered in powder coat and is attached to to table top with quick mount plates for easy assembly. Mobile Box, Box File Pedestal offers secure storage and allows for movement of the desk to accommodate a collaborative classroom.