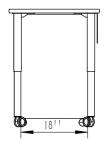

## Features

- The Method Series Teachers desk allows for Instructors to discuss curriculum with the students in a collaborative environment. The desk is available in various dimensions with a single or a double pedestal based upon the end users need. Top construction features a 1-1/8" high density 47 LB solid core with high pressure laminate. Edges are safety protected by bull nose vinyl T-mold, locked securely in place utilizing concealed staples. Overall thickness of top is 1 1/4
- Adjustable from 28" 34" in 1" increments. Upper portion of leg available is 16 GA offered in powder coat and is attached to to table top with quick mount plates for easy assembly. Mobile Box, Box File Pedestal offers secure storage and allows for movement of the desk to accommodate a collaborative classroom.