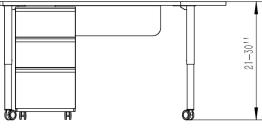

## Features

- The Method Series Teachers desk allows for Instructors to discuss curriculum with the students in a collaborative environment. The desk is available in various dimensions with a single or a double pedestal based upon the end users need. Top construction features a 1-1/8" high density 47 LB solid core with high pressure laminate. Edges are safety protected by bull nose vinyl T-mold, locked securely in place utilizing concealed staples. Overall thickness of top is 1 1/4
- Adjustable from 28" 34" in 1" increments. Upper portion of leg available is 16 GA offered in powder coat and is attached to to table top with quick mount plates for easy assembly. Mobile Box, Box File Pedestal offers secure storage and allows for movement of the desk to accommodate a collaborative classroom.