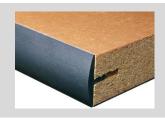

### Top

- Desktops with T-molded edge are made by 1 ¼" particle board core with high-pressure laminate top or markerboard top
- Desktops with LockEdge are made by ¾" / 1" MDF core with high pressure laminate top or markerboard top.
- LockEdge polyurethane coating is sprayed directly on to table edge surfaces, creating a permanent seal that is impervious to bacteria and moisture for easier maintenance and long-lasting durability.

# Features

**T-molded Edge** Band is Spot-Nailed to prevent it From Pulling Away from the Edge

Extra-Durable **LockEdge** Coating is Sprayed on. Creating a Permanent Seal that is Impervious to Bacteria and Moisture