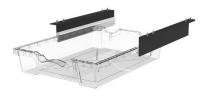

### Features

- Work surface to be made of 5/8" Solid Plastic consisting of wood flour and resin with binder component to assure a hard, smooth, stain resistant surface, or 5/8" fiberboard 47lb core, high pressure laminate surface with a phenolic backer sheet. Fiberboard top. The bookbox is formed of nickel chromed 5/16" diameter solid steel rods. Book Box measures 18"x14"x4" and is MIG welded to the frame for positive
- attachment

### **Options**

Wire basket(WB) 20" × 14" × 4"

Guide rail tray(GRT) 16" × 12" × 3"