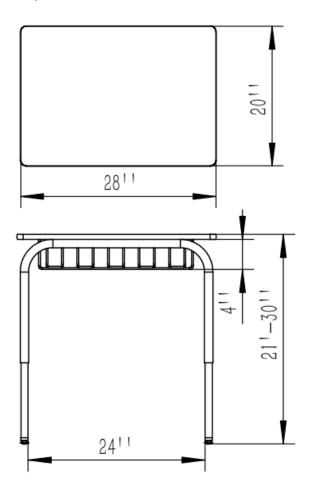

# **Open front desk ASFD035 Specification**

| Model           | Size      | Н       |
|-----------------|-----------|---------|
| ASFD011-2028    | 20" x 28" | 21"-30" |
| ASFD011WB-2028  | 20" x 28" | 21"-30" |
| ASFD011GRT-2028 | 20" x 28" | 21"-30" |
| ASFD011PB-2028  | 20" x 28" | 21"-30" |

### Legs

• The FRAME is attached to the pre-drilled holes in the top with #10 x 5/8" screws through a 1.2" 16-gauge square tube . The frame is made by 1.2"16 gauge tube and 1" 16-gauge insert tube and adjust in height from 21" to 30" in 1" increments. The adjustment for each leg is secured with 3 3/4" -16 x .675" Allen screws. The legs are tied together for added strength with a 1.6" x 1" 18-gauge square tube and Connector Bolts. Legs have 1" adjusting leveling glides.

### **Options**

Wire basket(WB) 20" × 14" × 4"

Guide rail tray(GRT) 16" × 12" × 3"