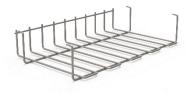

### **Options**

Wire basket(WB) 20" × 14" × 4"

Guide rail tray(GRT) 16" × 12" × 3"