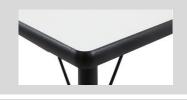

### Top

- Desktops with T-molded edge are made by 1 ¼" particle board core with high-pressure laminate top or markerboard top
- Desktops with LockEdge are made by ¾" / 1" MDF core with high pressure laminate top or markerboard top.
- LockEdge polyurethane coating is sprayed directly on to table edge surfaces, creating a permanent seal that is impervious to bacteria and moisture for easier maintenance and long-lasting durability.

# Features

**T-molded Edge** Band is Spot-Nailed to prevent it From Pulling Away from the Edge

Extra-Durable **LockEdge** Coating is Sprayed on. Creating a Permanent Seal that is Impervious to Bacteria and Moisture