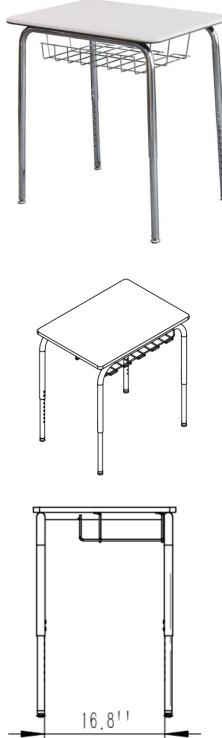

### Features

- Work surface to be made of 5/8" Solid Plastic consisting of wood flour and resin with binder component to assure a hard, smooth, stain resistant surface, or 5/8" fiberboard 47lb core, high pressure laminate surface with a phenolic backer sheet. Fiberboard top. The bookbox is formed of nickel chromed 5/16" diameter solid steel rods. Book Box measures 18"x14"x4" and is MIG welded to the frame for positive
- attachment

### **Options**

Wire basket(WB) 20" × 14" × 4"

Guide rail tray(GRT) 16" × 12" × 3"