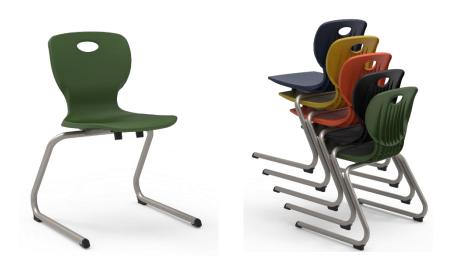

#### Features

- One-piece, injection-molded, polypropylene shell with a double contoured seat
- Waterfall edge promotes good circulation and relieves pressure points
- Shell is reinforced with ribs that allows greater flexibility for upper back while still supporting the lower back.

### Frame

- Frame is molded from 1.2", 14-gauge tubular steel and is joined by two welded 14-gauge steel support brackets. Steel tubing runs from front to back of the seat with radius corners on front and rear for ease of sliding on carpet.
- Nickel-plated chrome or black powder coat, finishes assure long-lasting durability

## **LIFETIME** WARRANTY

Convenient handle makes rearranging seating easier

Seats includes 7 contoured ribs to provide flexibility and added strength

14 gauge, 1.2" tube

Optional seat and back pads