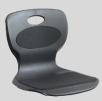

#### Features

- One-piece, injection-molded, polypropylene shell with a double contoured seat
- Waterfall edge promotes good circulation and relieves pressure points
- Shell is reinforced with ribs that allows greater flexibility for upper back while still supporting the lower back.

## **LIFETIME** WARRANTY

Convenient handle makes rearranging seating easier

Seats includes 7 contoured ribs to provide flexibility and added strength

14 gauge, 1.2" tube

Optional seat and back pads