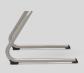

### Frame

- Frame is molded from 1.2", 14-gauge tubular steel and is joined by two welded 14-gauge steel support brackets. Steel tubing runs from front to back of the seat with radius corners on front and rear for ease of sliding on carpet.
- Nickel-plated chrome or black powder coat, finishes assure long-lasting durability

| Model     | Seat Size | D"   | SH" | W"   | Η"   |
|-----------|-----------|------|-----|------|------|
| ASCS16-12 | ACC011M   | 16   | 12  | 18.5 | 24.8 |
| ASCS16-14 | ACC011M   | 16   | 14  | 18.5 | 27   |
| ASCS16-16 | ACC011L   | 20.8 | 16  | 19   | 29.5 |
| ASCS16-18 | ACC011L   | 20.8 | 18  | 19   | 32   |